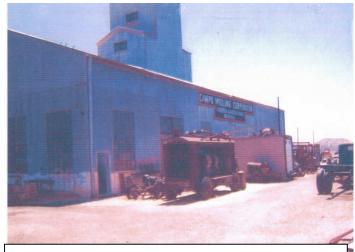

MTM's Campo facility is located on an approximately four acre site. This historic industrial facility was formerly a feldspar grinding mill which processed the locally-mined mineral into a fine white powder that was used in the manufacture of porcelain fixtures and electrical insulators. The Mill remained in operation as such until around 1946. The nine-story Mill structure was noted to be the tallest and the best-built building in San Diego County at the time of its construction in 1926.

Historic Feldspar Mill at the Motor Transport Museum

Approximately 240 historic trucks and buses are present at the Museum site. Most are located in outdoor vehicle and equipment display areas that are situated throughout the property. Of these, around 175 vehicles comprise the Museum's "core collection". Although most are currently unrestored, MTM's core collection is felt to be historically-significant because they represent the evolution of trucks and the motor transportation industry,