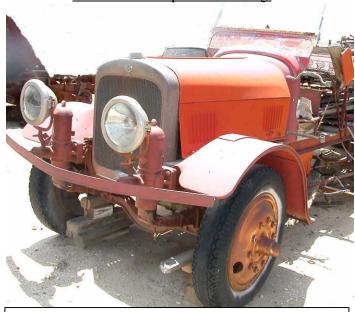

#### For Sale

The MTM has numerous items for sale at its main facility at the Mill in Campo, CA. One of these is a 1923 Seagrave fire

engine for \$2500 (see photo). To view these items visit our web site at www.motortransportmuseum.org.

1923 Seagrave fire engine for sale at MTM