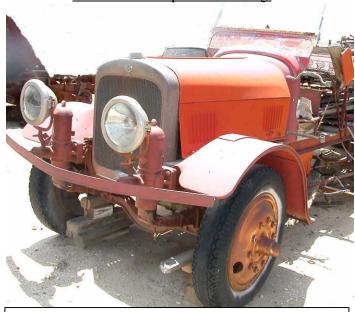

1924 Cadillac Stage under restoration at the MTM facility in Campo, California

In 2005, MTM undertook a second project, the restoration of a 1924 Cadillac bus that also served as a Julian stage. This ambitious project is nearing completion. Although most of the trucks on display are parked in rows, they are not organized in any particular fashion, such as by historic era, age, type of truck