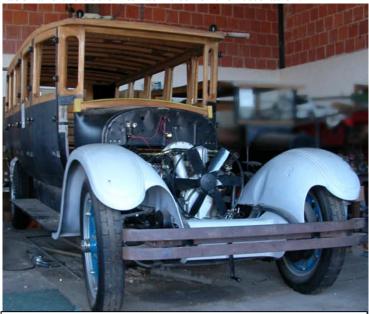

1924 Cadillac Stage under restoration at the MTM facility in Campo, California

In 2005, MTM undertook a second project, the restoration of a 1924 Cadillac bus that also served as a Julian stage. This ambitious project is nearing completion. Although most of the trucks on display are parked in rows, they are not organized in any particular fashion, such as by historic era, age, type of truck