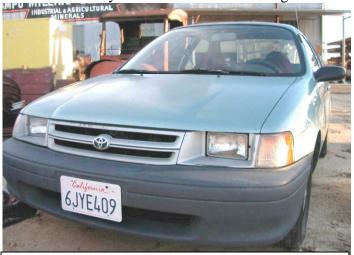

#### **Recent Donations**

The following items were donated to the Museum in the last three months:

- A 1952 Chevrolet truck by Bert Elkins of Escondido, CA.
- A 1994 Toyota Tercel by Rory Mack of San Diego (see photo).
- A 1990 Dodge Ram 4 x 4 donated by Sherrie Cartwright of San Diego (see photo).

• 23 boxes of arc welding rod and gas welding rod by Charles Shaw of San Diego

1994 Tercel donated by Rory Mack. This vehicle runs but has some engine problems. It is for sale for \$400.

1990 Dodge Ram 4x4 donated by Sherri Cartwright. The truck runs and is for sale for \$800