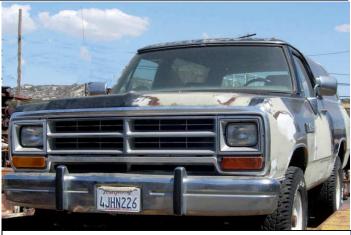

#### **Recent Donations**

The following items were donated to the Museum in the last three months:

- A 1952 Chevrolet truck by Bert Elkins of Escondido, CA.
- A 1994 Toyota Tercel by Rory Mack of San Diego (see photo).
- A 1990 Dodge Ram 4 x 4 donated by Sherrie Cartwright of San Diego (see photo).

• 23 boxes of arc welding rod and gas welding rod by Charles Shaw of San Diego

1994 Tercel donated by Rory Mack. This vehicle runs but has some engine problems. It is for sale for \$400.

1990 Dodge Ram 4x4 donated by Sherri Cartwright. The truck runs and is for sale for \$800