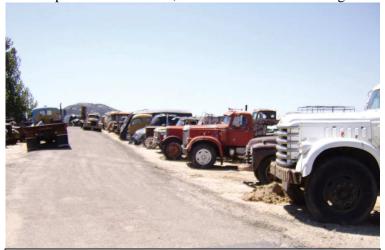

Historic Feldspar Mill at the Motor Transport Museum

Approximately 240 historic trucks and buses are present at the Museum site. Most are located in outdoor vehicle and equipment display areas that are situated throughout the property. Of these, around 175 vehicles comprise the Museum's "core collection". Although most are currently unrestored, MTM's core collection is felt to be historically-significant because they represent the evolution of trucks and the motor transportation industry,

are unique in some fashion such as having been built to perform certain specialized functions, or have served the San Diego area.

MTM entrance driveway showing some of the exhibits

Over time, it is expected that most of the core collection vehicles will be brought back to more presentable condition, as time and resources permit.